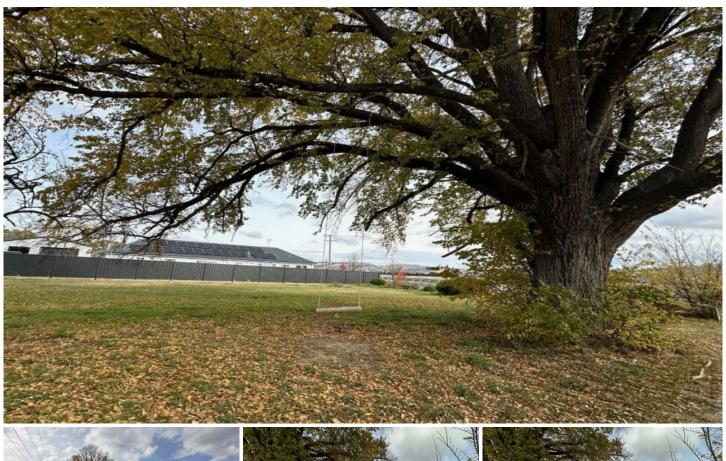

## 1 King Street Bungendore NSW

This is such a pretty block boasting a huge mature tree providing instant summer shade in the gardens. There are plantings already established along one boundary and colourbond fencing already installed on the other side.

1395m2 Level corner block (corner of Maslin place and King Street) Type: Land

**View**: https://www.bradysrealestate.com.au/sale/nsw/ca pital-monaro-snowy/bungendore/residential/land/ 8026927

Nicola Brady 0421 558 454