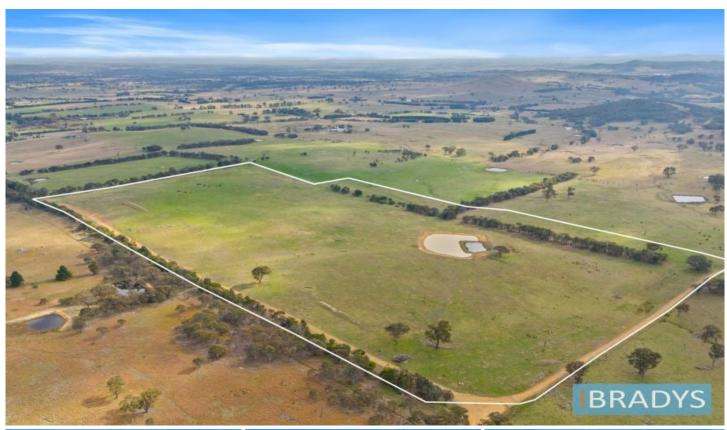

## 3/157 Olleys Gate Lane Nanima NSW

Introducing 'Valley View'!

With access from Nanima Road, this 30 hectare (approx. 75 acres) block will not disappoint!

With a balance of sloping and flat land, this property welcomes the perfect opportunity for you to build your dream home!

The block has access to power with a power pole already located on the block.

A fantastic sized dam with an excellent catchment is centrally located. There is also a licensed stock and domestic bore ready for the new owner to add a pump.

Established native trees enhance the property's natural

Price: By Negotiation

**View**: https://www.bradysrealestate.com.au/sale/nsw/-/nanima/residential/land/8032776

John Brady 0422 132 240

Nicola Brady 0421558454