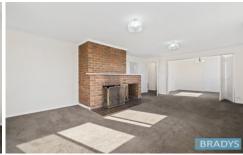

Freshly painted and featuring new blinds and carpets, the home is nice and bright with plenty of light flowing through.

Heating is provided by ducted gas heating as well as open fires.

This home provides plenty of space as it was previously a 3 bedroom home with a separate flat so ideal for a family living with parents or teenagers who need their own space. Even more perfect for tenants who work from home.