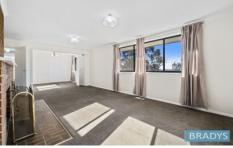

Freshly painted and featuring new blinds and carpets, the home is nice and bright with plenty of light flowing through.

Heating is provided by ducted gas heating as well as open fires.

This home provides plenty of space as it was previously a 3 bedroom home with a separate flat so ideal for a family living with parents or teenagers who need their own space. Even more perfect for tenants who work from home.