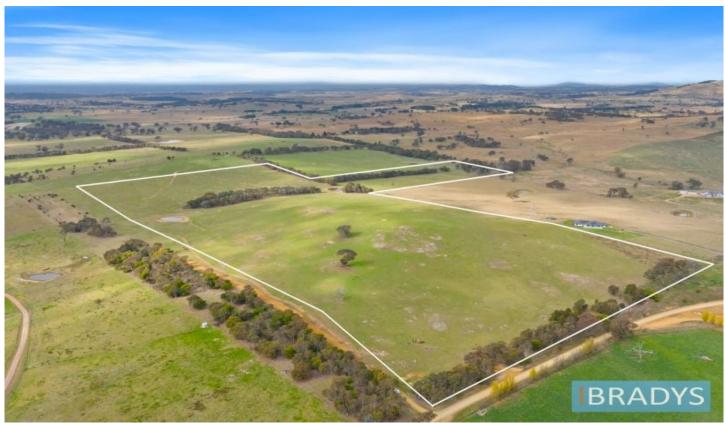

## 1/311 Bushs Lane Murrumbateman NSW

'Three60'

With spectacular 360-degree views, this block off Gooda Creek Road will not disappoint!

Discover the perfect canvas for your dream home with this expansive 30-hectare (approx. 75acres) block of land.

The property boasts a harmonious balance of undulating and gently sloping terrain. Enjoy breathtaking 360-degree views, with a building envelope that has been carefully selected, providing an unparalleled backdrop for your future home.

Electricity is conveniently available across the block,

Type: Land

Price: By Negotiation

**View**: https://www.bradysrealestate.com.au/sale/nsw/riverina/murrumbateman/residential/land/8078009

John Brady 0422 132 240