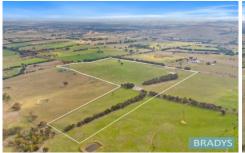

## 1/311 Bushs Lane Murrumbateman NSW

'Three60'

With spectacular 360-degree views, this block off Gooda Creek Road will not disappoint!

Discover the perfect canvas for your dream home with this expansive 30-hectare (approx. 75acres) block of land.

The property boasts a harmonious balance of undulating and gently sloping terrain. Enjoy breathtaking 360-degree views, with a building envelope that has been carefully selected, providing an unparalleled backdrop for your future home.