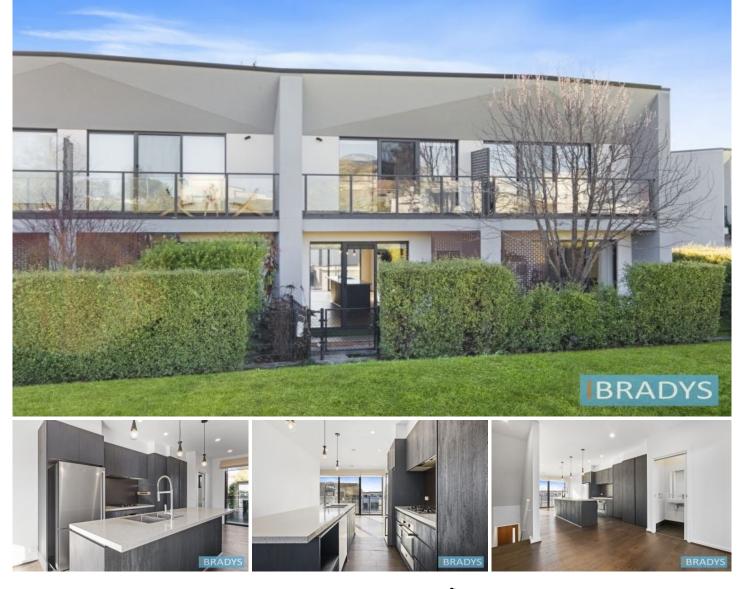

#### 24/1 Rouseabout Street Lawson ACT

Stunning tri level versatile townhouse 2 bed + multi purpose room each with a bathroom, backing onto a beautiful nature reserve

This tri-level townhouse enjoys plenty of space and natural night throughout and offers modern palettes of white and grey with timber hybrid flooring.

On the main level, a stylish open plan kitchen is ideally positioned between the living and dining area and boasts stone bench top/breakfast bar area with a double, stainless steel sink, plenty of cupboard space, pendant lighting, stainless steel gas hotplates, under bench oven and dishwasher.