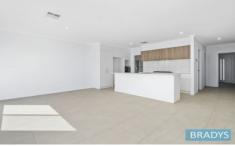

## 23 Saltbush Parade Tralee NSW

A stunning terraced home with modern decor of white walls and earthy tones boasting open plan living.

Enter this modern home into the tiled living area before walking through to the second open plan living area overlooking the courtyard.

An impressive modern kitchen features stone benchtops, and stainless steel appliances including an under bench oven, gas hotplates, rangehood and dishwasher.

Upstairs, you will find a large rumpus room and a large linen cupboard along with three generously sized bedrooms. The master bedroom features a spacious