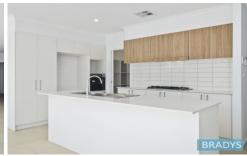

An impressive modern kitchen features stone benchtops, and stainless steel appliances including an under bench oven, gas hotplates, rangehood and dishwasher.

Upstairs, you will find a large rumpus room and a large linen cupboard along with three generously sized bedrooms. The master bedroom features a spacious