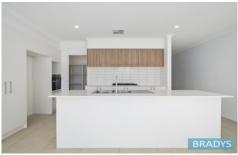

An impressive modern kitchen features stone benchtops, and stainless steel appliances including an under bench oven, gas hotplates, rangehood and dishwasher.

Upstairs, you will find a large rumpus room and a large linen cupboard along with three generously sized bedrooms. The master bedroom features a spacious