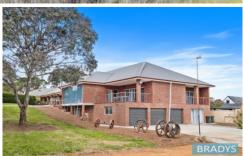

## 20 Cork Street Gundaroo NSW

Discover the elegance of Gundaroo Manor, a grand and huge 845m2 (approx), double brick residence, sprawled over an impressive floor plan, nestled on a 3391 m² majestic riverside block in the heart of the historic Gundaroo village.

This is truly a rare offering!

Experience the luxury of country living with serene riverfront access, perfect for weekend picnics and entertaining guests in your own expansive garden.

Key Features:

? Stately Entrance: A magnificent drive-through portico