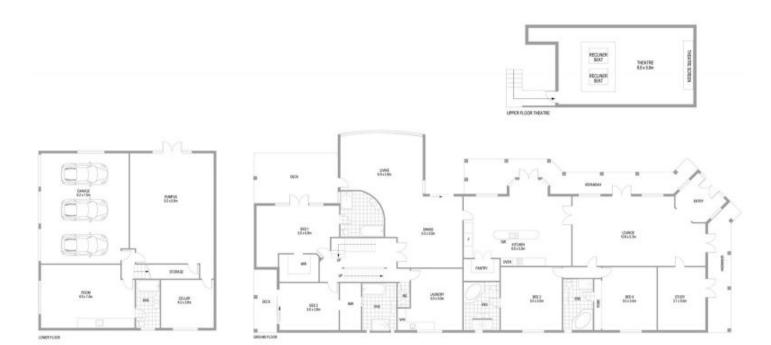

## 20 Cork Street Gundaroo NSW

Discover the elegance of Gundaroo Manor, a grand and huge 845m2 (approx), double brick residence, sprawled over an impressive floor plan, nestled on a 3391 m² majestic riverside block in the heart of the historic Gundaroo village.

This is truly a rare offering!

Experience the luxury of country living with serene riverfront access, perfect for weekend picnics and entertaining guests in your own expansive garden.

Key Features:

? Stately Entrance: A magnificent drive-through portico

## 5 连 6 👄

Type : House

Price : By Negotiation
Building Size : 845 sqm
Land Size : 3391 sqm

View : https://www.bradysrealestate.com.au/sal e/nsw/capital-monaro-snowy/gundaroo/r

esidential/house/8153777

John Brady