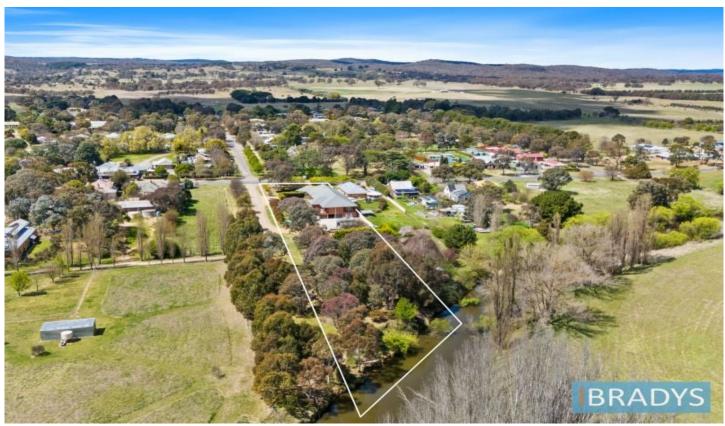

## 20 Cork Street Gundaroo NSW

Discover the elegance of Gundaroo Manor, a grand and huge 845m2 (approx), double brick residence, sprawled over an impressive floor plan, nestled on a 3391 m² majestic riverside block in the heart of the historic Gundaroo village.

This is truly a rare offering!

Experience the luxury of country living with serene riverfront access, perfect for weekend picnics and entertaining guests in your own expansive garden.

Key Features:

? Stately Entrance: A magnificent drive-through portico