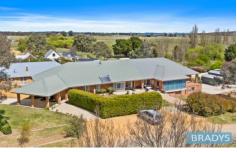

## 20 Cork Street Gundaroo NSW

Discover the elegance of Gundaroo Manor, a grand and huge 845m2 (approx), double brick residence, sprawled over an impressive floor plan, nestled on a 3391 m² majestic riverside block in the heart of the historic Gundaroo village.

This is truly a rare offering!

Experience the luxury of country living with serene riverfront access, perfect for weekend picnics and entertaining guests in your own expansive garden.

Key Features:

? Stately Entrance: A magnificent drive-through portico