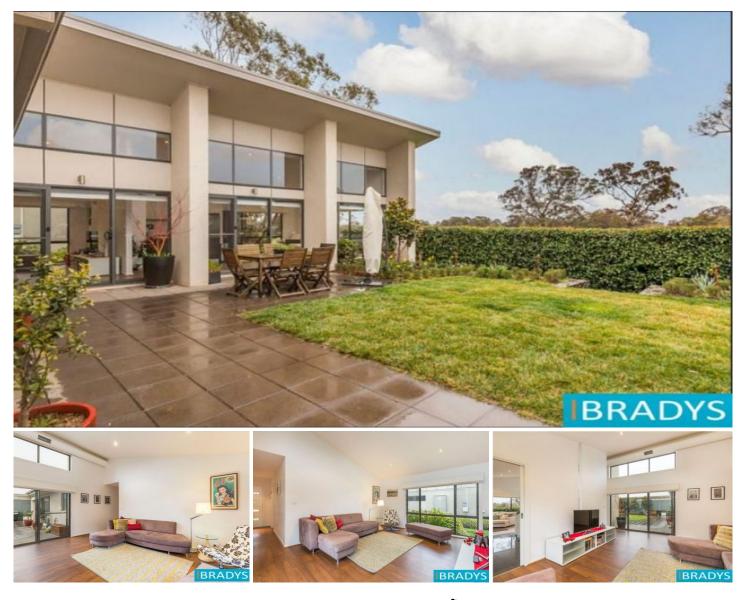

## 68/395 Antill Street Watson ACT

Experience the perks of inner-city living in a peaceful environment with this remarkable home in Watson.

In close proximity to Mount Majura Nature Reserve, this residence is flooded with natural light from the floor-to-ceiling windows in the living areas and kitchen, which lead to a private, landscaped backyard ideal for outdoor entertaining.

Designed with a seamless, single-level layout, the accommodation includes a master bedroom featuring a walk-in wardrobe and ensuite, along with two additional bedrooms equipped with built-in wardrobes, all adorned with carpet. The main bathroom is impressively spacious, complete with floor-to-ceiling tiles.